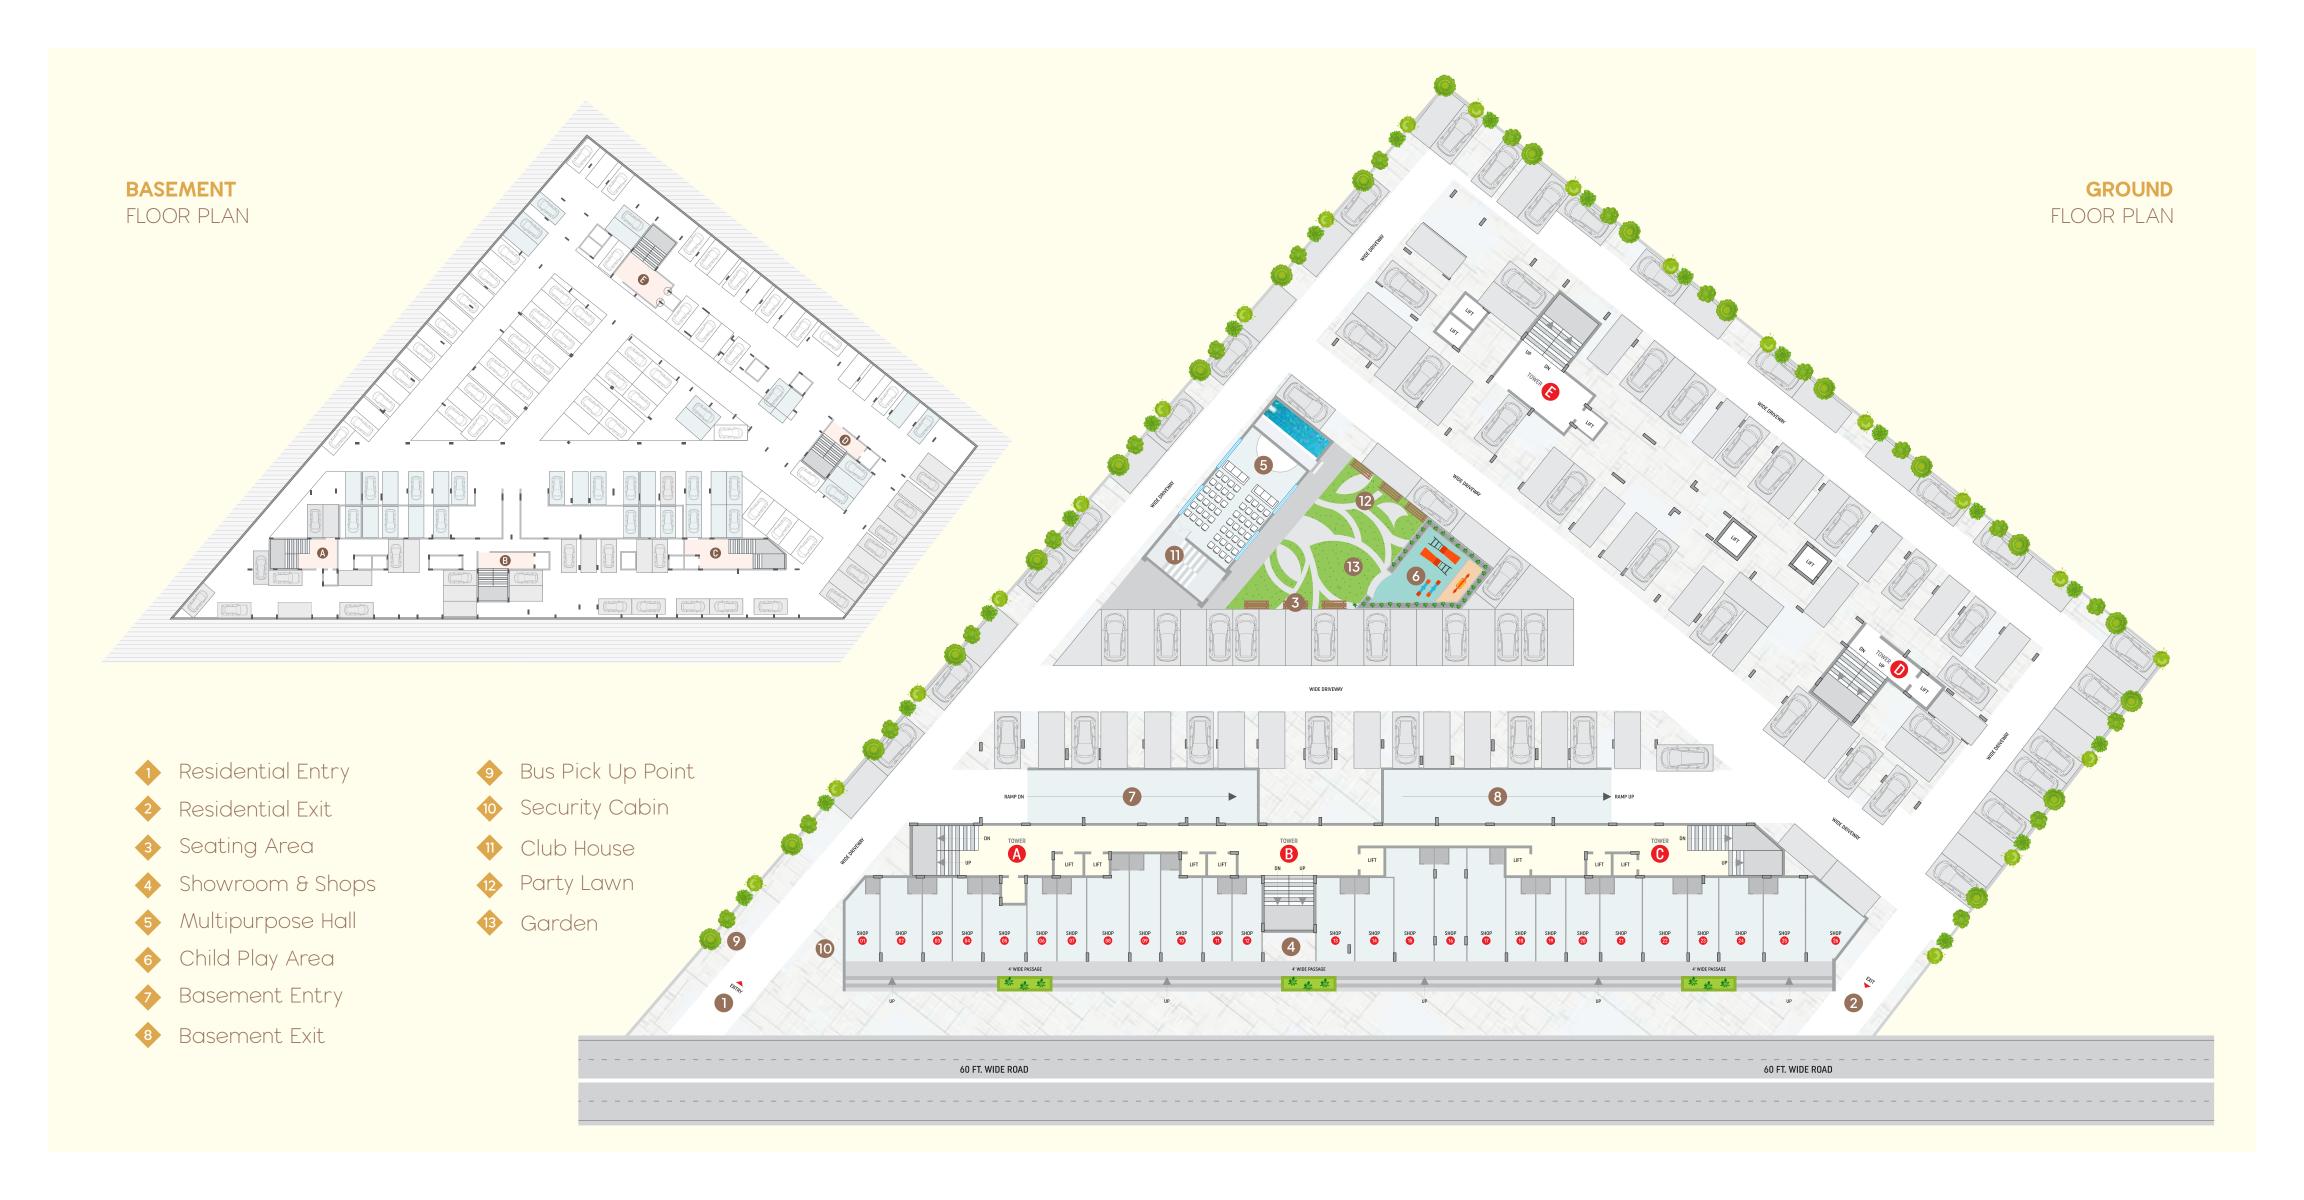

## 85116 65547

શરણમ્ હાઈટસ, ૧૫૦ કુટ રીગ રોડ, અતીથી દેવો ભવ હોટલની પાસે, માધાપર સર્કલ, રેલનગર, રાજકોટ. FOR LOCATION

FOR BROCHURE









# & 3 BHK LAVISH FLATS WITH SHOPS

2









### CLUBHOUSE PREMIUM RECREATION DESIGN









## THE FASCINATING FACETS OF LAVISH LIVING

















| Terrace      |          |  |
|--------------|----------|--|
| 14 St Floor  |          |  |
| 13 St Floor  |          |  |
| 12 St Floor  |          |  |
| 11 St Floor  |          |  |
| 10 St Floor  |          |  |
| 9 St Floor   |          |  |
| 3 St Floor   |          |  |
| 7 St Floor   |          |  |
| ó St Floor   |          |  |
| 5 St Floor   |          |  |
| 4 St Floor   |          |  |
| 3 St Floor   |          |  |
| 2 St Floor   |          |  |
| l St Floor   |          |  |
| Ground Floor | **       |  |
| Basement     | i: 888 i |  |

### **GROUND FLOOR**

#### SHOWROOM & SHOPS PLAN





# Shopping at DOORSTEPS ...!



### TOWER | A

1<sup>st</sup> TO 14<sup>th</sup> FLOOR

2 BHK

CARPET : 651 SQ. FT.







#### TOWER | B

1<sup>st</sup> TO 14<sup>th</sup> FLOOR

2