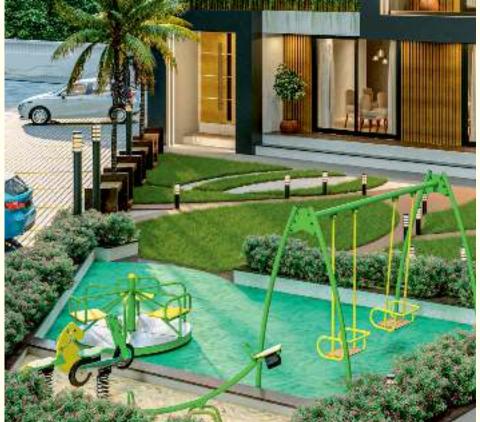

## 85116 65547

શરણમ્ હાઈટસ, ૧૫૦ કુટ રીગ રોડ, અતીથી દેવો ભવ હોટલની પાસે, માધાપર સર્કલ, રેલનગર, રાજકોટ. FOR LOCATION

FOR BROCHURE









# & 3 BHK LAVISH FLATS WITH SHOPS

2









### CLUBHOUSE PREMIUM RECREATION DESIGN









## THE FASCINATING FACETS OF LAVISH LIVING

















| Terrace      |          |  |
|--------------|----------|--|
| 14 St Floor  |          |  |
| 13 St Floor  |          |  |
| 12 St Floor  |          |  |
| 11 St Floor  |          |  |
| 10 St Floor  |          |  |
| 9 St Floor   |          |  |
| 3 St Floor   |          |  |
| 7 St Floor   |          |  |
| ó St Floor   |          |  |
| 5 St Floor   |          |  |
| 4 St Floor   |          |  |
| 3 St Floor   |          |  |
| 2 St Floor   |          |  |
| l St Floor   |          |  |
| Ground Floor | **       |  |
| Basement     | i: 888 i |  |

### **GROUND FLOOR**

#### SHOWROOM & SHOPS PLAN





# Shopping at DOORSTEPS ...!



### TOWER | A

1<sup>st</sup> TO 14<sup>th</sup> FLOOR

2 BHK

CARPET : 651 SQ. FT.