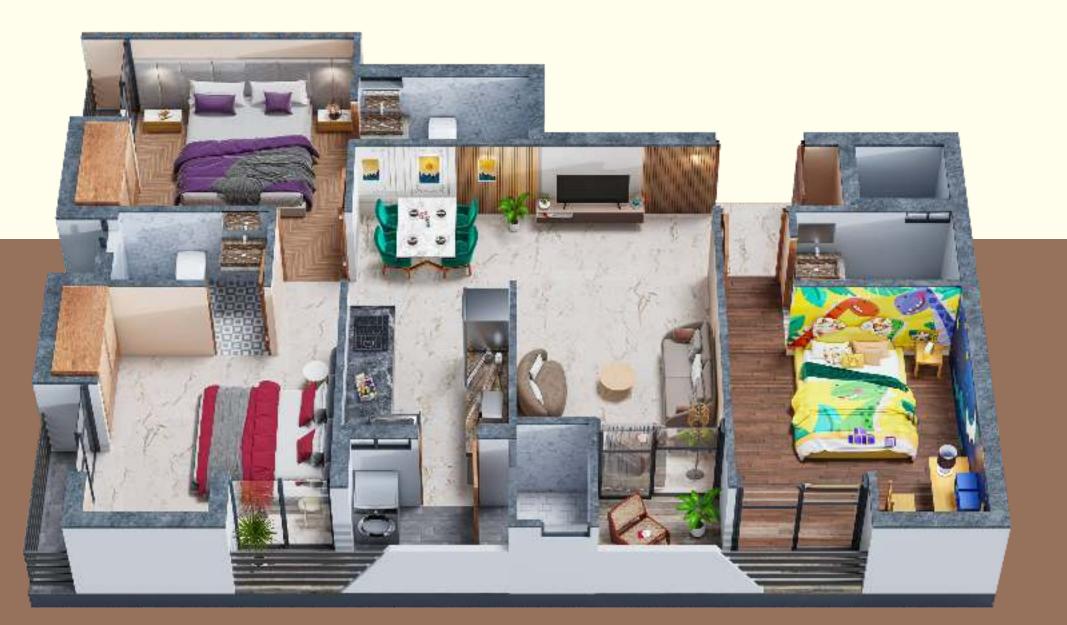

### TOWER | A

1<sup>st</sup> TO 14<sup>th</sup> FLOOR

2 BHK

CARPET : 651 SQ. FT.

#### TOWER | B

1<sup>st</sup> TO 14<sup>th</sup> FLOOR

2 BHK

**CARPET :** 651 SQ. FT.

RANCE STRUCT BOULS ROUTE HEIGHTS

#### TOWER | D

1<sup>st</sup> TO 14<sup>th</sup> FLOOR

2 BHK

CARPET : 651 SQ. FT.

### TOWER | E

1<sup>st</sup> TO 14<sup>th</sup> FLOOR

3 BHK

**CARPET :** 900 SQ. FT.