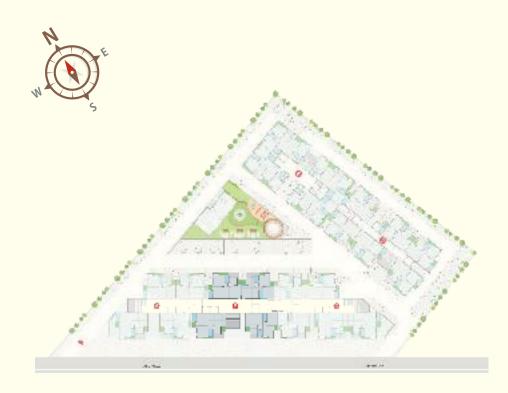

## THE FASCINATING FACETS OF LAVISH LIVING

| Terrace      |          |  |
|--------------|----------|--|
| 14 St Floor  |          |  |
| 13 St Floor  |          |  |
| 12 St Floor  |          |  |
| 11 St Floor  |          |  |
| 10 St Floor  |          |  |
| 9 St Floor   |          |  |
| 3 St Floor   |          |  |
| 7 St Floor   |          |  |
| ó St Floor   |          |  |
| 5 St Floor   |          |  |
| 4 St Floor   |          |  |
| 3 St Floor   |          |  |
| 2 St Floor   |          |  |
| l St Floor   |          |  |
| Ground Floor | **       |  |
| Basement     | i: 888 i |  |