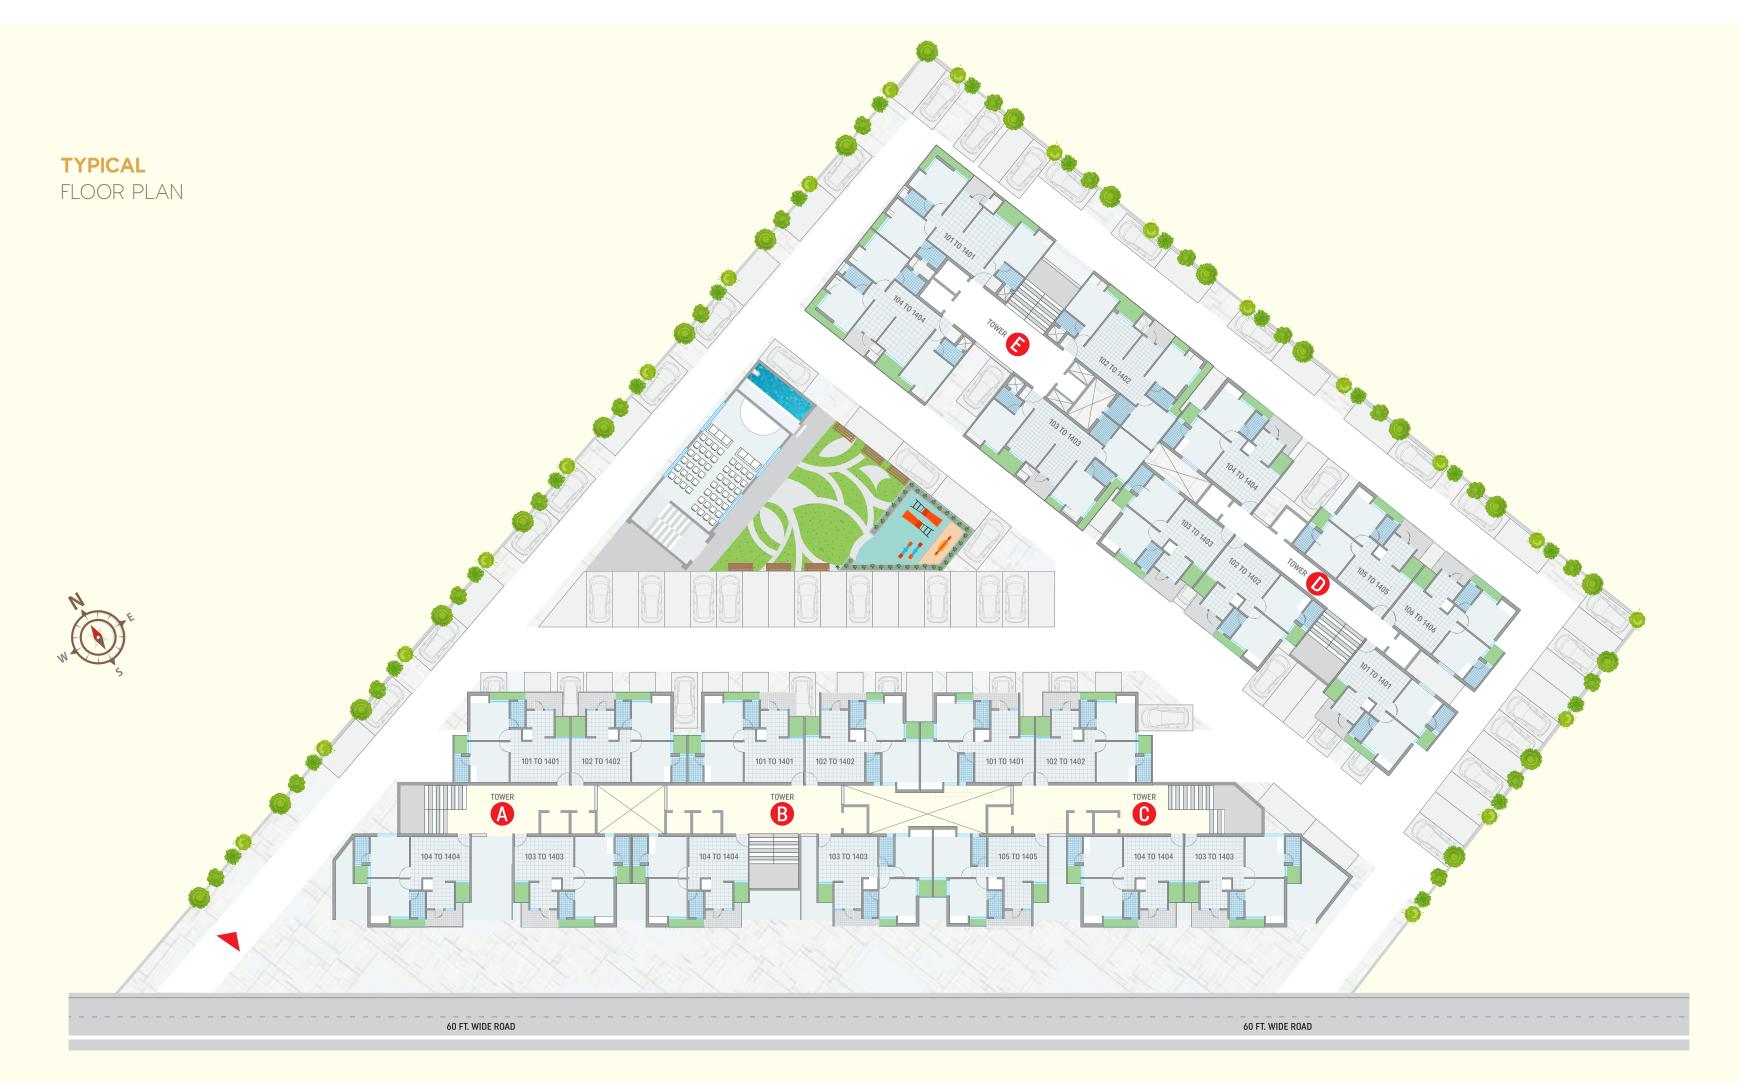

### TOWER | A

1<sup>st</sup> TO 14<sup>th</sup> FLOOR

2 BHK

CARPET : 651 SQ. FT.

#### TOWER | B

1<sup>st</sup> TO 14<sup>th</sup> FLOOR

2 BHK

**CARPET :** 651 SQ. FT.

RANCE STRUCT BOULS ROUTE HEIGHTS

#### TOWER | D

1<sup>st</sup> TO 14<sup>th</sup> FLOOR

2 BHK

CARPET : 651 SQ. FT.

### TOWER | E

1<sup>st</sup> TO 14<sup>th</sup> FLOOR

3 BHK

**CARPET :** 900 SQ. FT.

#### USABLE CARPET 651 SQ. FT.

LEGAL DISCLAIMER: • All the elements, objects, treatment, materials, equipment & colour scheme are artisan's impression & purely for presentation purpose • By no means it will form a part of the amenities, features or specification of our final product. This brochure is intended only for easy display & information of the scheme & does not form part of the legal documents, agreement for sale shall be final & binding to the purchaser.