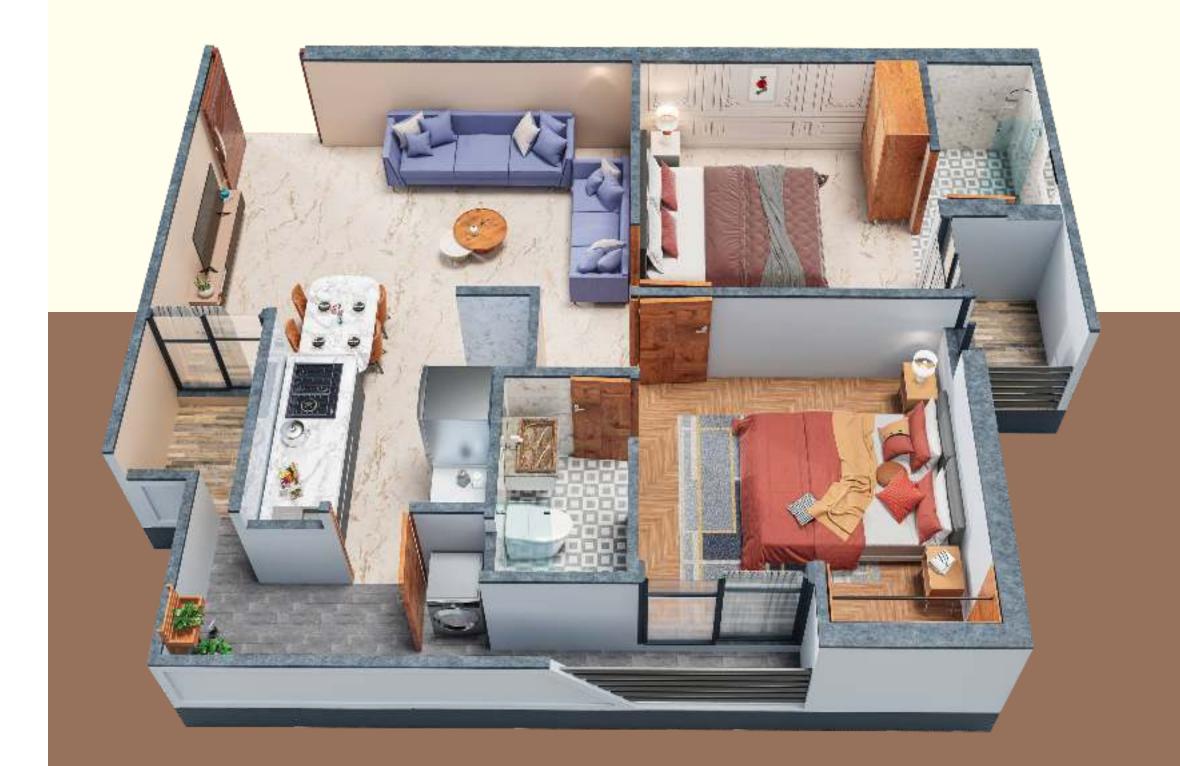

### TOWER | A

1<sup>st</sup> TO 14<sup>th</sup> FLOOR

2 BHK

CARPET : 651 SQ. FT.

#### TOWER | B

1<sup>st</sup> TO 14<sup>th</sup> FLOOR

2 BHK

**CARPET :** 651 SQ. FT.

RANCE STRUCT BOULS ROUTE HEIGHTS

#### USABLE CARPET 651 SQ. FT.

LEGAL DISCLAIMER: • All the elements, objects, treatment, materials, equipment & colour scheme are artisan's impression & purely for presentation purpose • By no means it will form a part of the amenities, features or specification of our final product. This brochure is intended only for easy display & information of the scheme & does not form part of the legal documents, agreement for sale shall be final & binding to the purchaser.