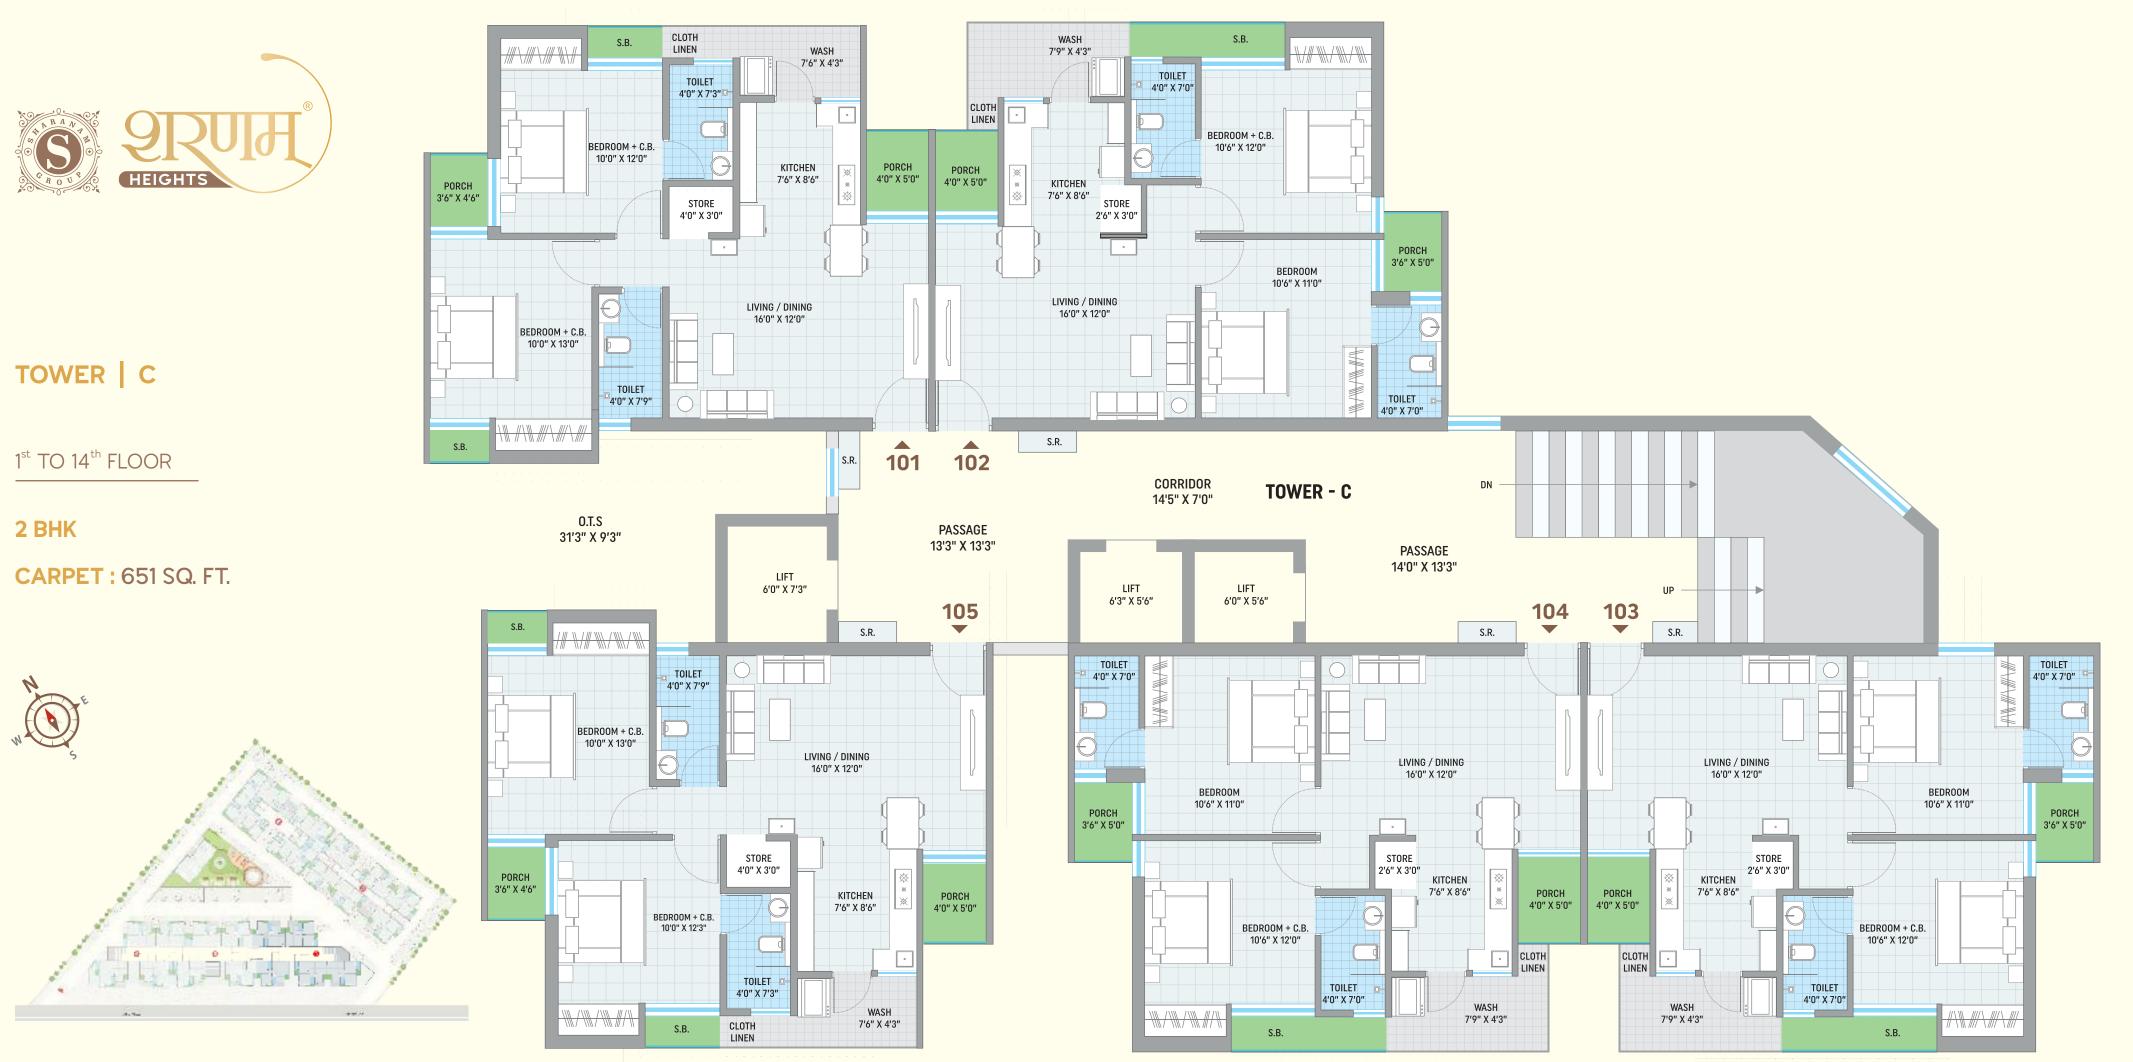

### TOWER | A

1<sup>st</sup> TO 14<sup>th</sup> FLOOR

2 BHK

CARPET : 651 SQ. FT.