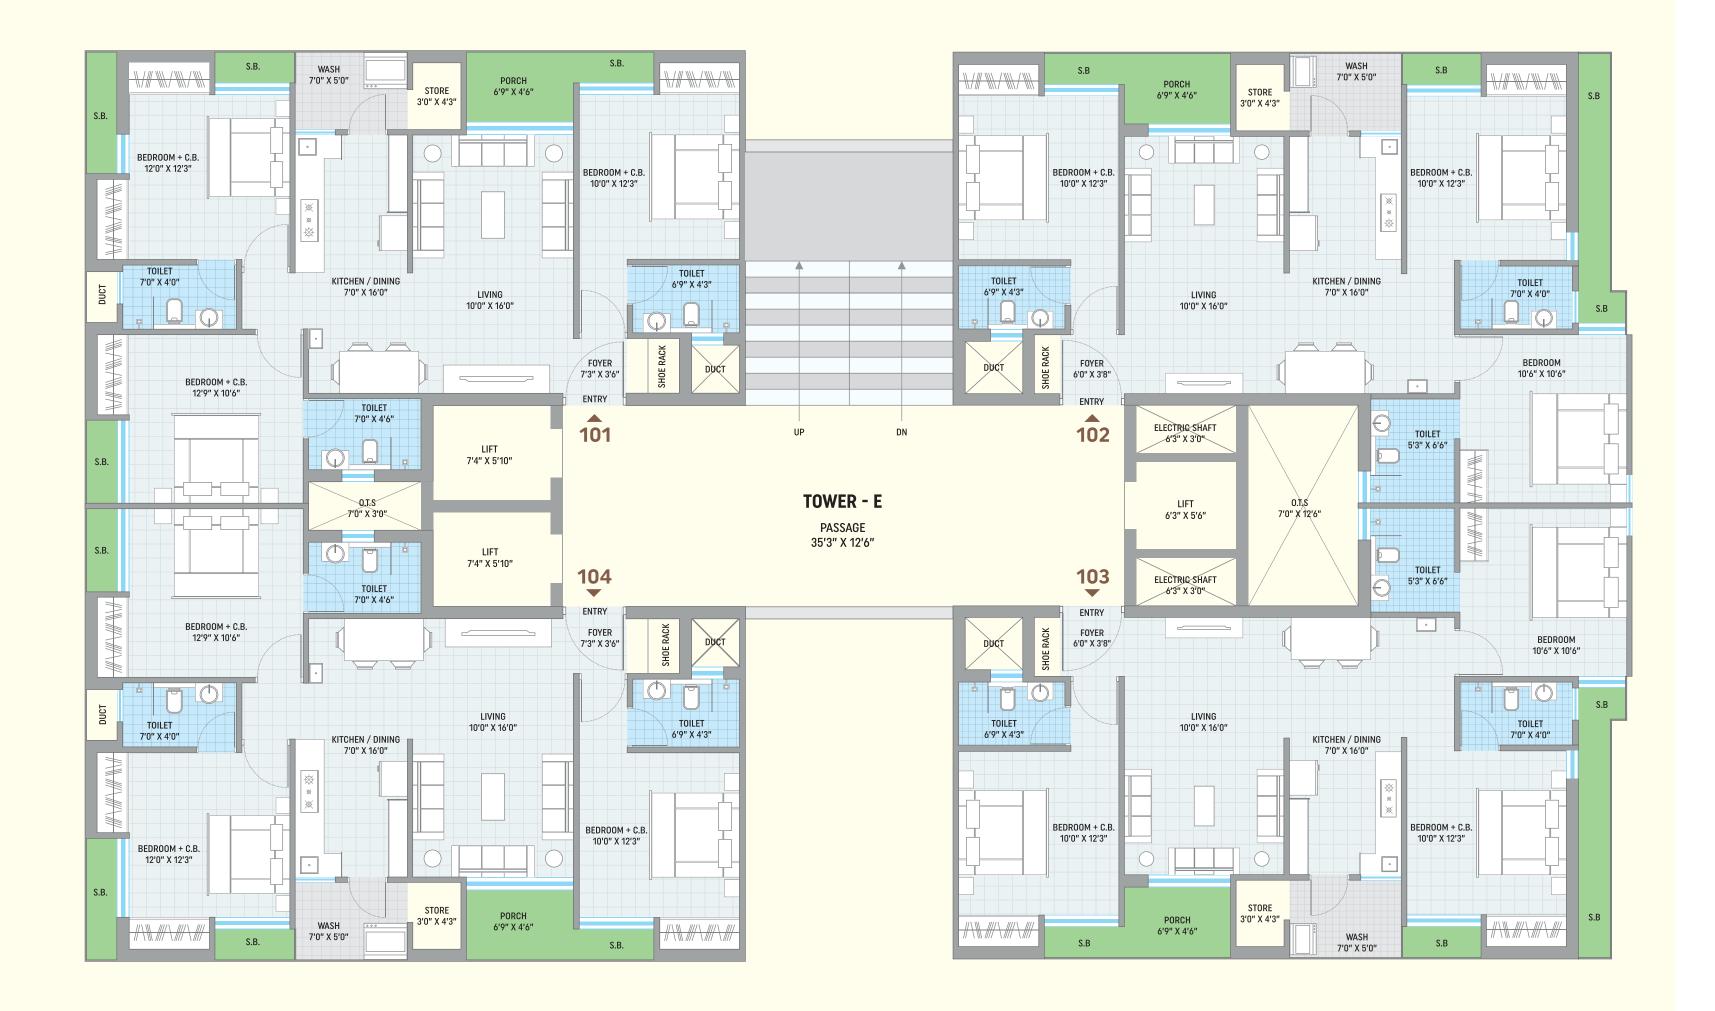

### TOWER | E

1<sup>st</sup> TO 14<sup>th</sup> FLOOR

3 BHK

**CARPET :** 900 SQ. FT.