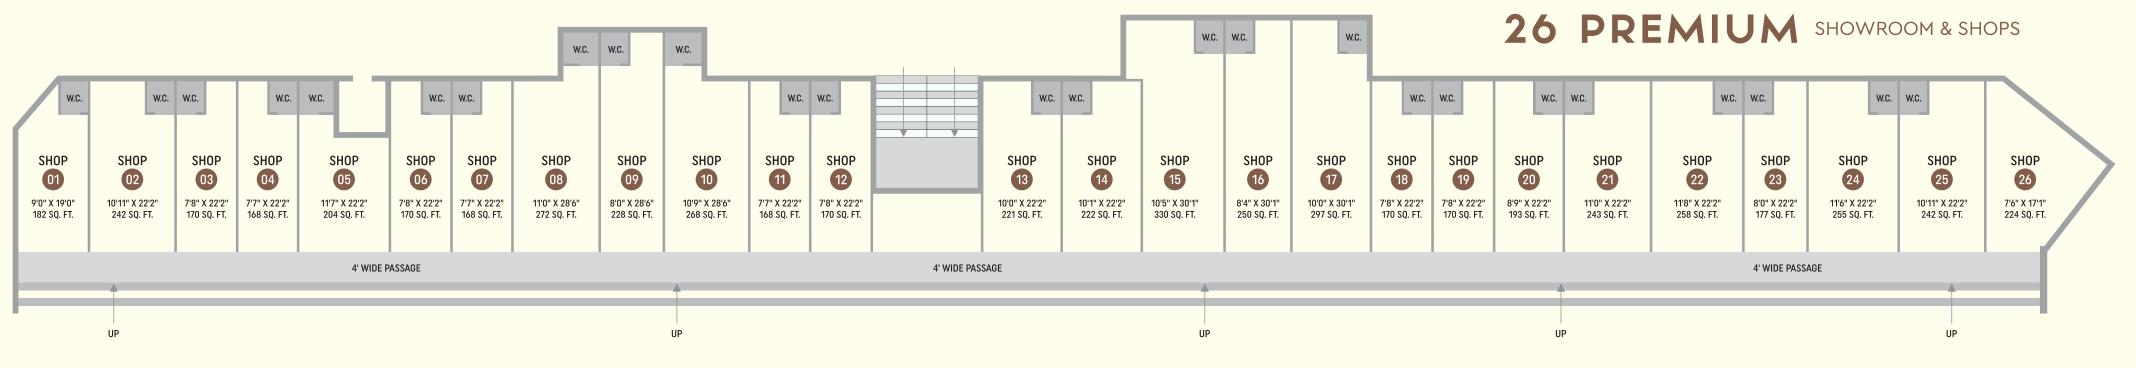

R LOCATION

FOR BROCHURE









# & 3 BHK LAVISH FLATS WITH SHOPS

2









### CLUBHOUSE PREMIUM RECREATION DESIGN









## THE FASCINATING FACETS OF LAVISH LIVING

















| Terrace      |          |  |
|--------------|----------|--|
| 14 St Floor  |          |  |
| 13 St Floor  |          |  |
| 12 St Floor  |          |  |
| 11 St Floor  |          |  |
| 10 St Floor  |          |  |
| 9 St Floor   |          |  |
| 3 St Floor   |          |  |
| 7 St Floor   |          |  |
| ó St Floor   |          |  |
| 5 St Floor   |          |  |
| 4 St Floor   |          |  |
| 3 St Floor   |          |  |
| 2 St Floor   |          |  |
| l St Floor   |          |  |
| Ground Floor | **       |  |
| Basement     | i: 888 i |  |

### **GROUND FLOOR**

#### SHOWROOM & SHOPS PLAN





# Shopping at DOORSTEPS ...!



### TOWER | A

1<sup>st</sup> TO 14<sup>th</sup> FLOOR

2 BHK

CARPET : 651 SQ. FT.







#### TOWER | B

1<sup>st</sup> TO 14<sup>th</sup> FLOOR

2 BHK

**CARPET :** 651 SQ. FT.







RANCE STRUCT BOULS ROUTE HEIGHTS

#### TOWER | D

1<sup>st</sup> TO 14<sup>th</sup> FLOOR

2 BHK

CARPET : 651 SQ. FT.







### TOWER | E

1<sup>st</sup> TO 14<sup>th</sup> FLOOR

3 BHK

**CARPET :** 900 SQ. FT.







#### USABLE CARPET 651 SQ. FT.











LEGAL DISCLAIMER: • All the elements, objects, treatment, materials, equipment & colour scheme are artisan's impression & purely for presentation purpose • By no means it will form a part of the amenities, features or specification of our final product. This brochure is intended only for easy display & information