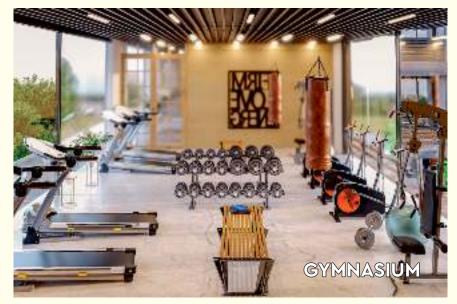

## 85116 65547

શરણમ્ હાઈટસ, ૧૫૦ કુટ રીગ રોડ, અતીથી દેવો ભવ હોટલની પાસે, માધાપર સર્કલ, રેલનગર, રાજકોટ. FOR LOCATION

FOR BROCHURE









# & 3 BHK LAVISH FLATS WITH SHOPS

2









### CLUBHOUSE PREMIUM RECREATION DESIGN









## THE FASCINATING FACETS OF LAVISH LIVING

















| Terrace      |          |  |
|--------------|----------|--|
| 14 St Floor  |          |  |
| 13 St Floor  |          |  |
| 12 St Floor  |          |  |
| 11 St Floor  |          |  |
| 10 St Floor  |          |  |
| 9 St Floor   |          |  |
| 3 St Floor   |          |  |
| 7 St Floor   |          |  |
| ó St Floor   |          |  |
| 5 St Floor   |          |  |
| 4 St Floor   |          |  |
| 3 St Floor   |          |  |
| 2 St Floor   |          |  |
| l St Floor   |          |  |
| Ground Floor | **       |  |
| Basement     | i: 888 i |  |

### **GROUND FLOOR**

#### SHOWROOM & SHOPS PLAN





# Shopping at DOORSTEPS ...!



### TOWER | A

1<sup>st</sup> TO 14<sup>th</sup> FLOOR

2 BHK

CARPET : 651 SQ. FT.







#### TOWER | B

1<sup>st</sup> TO 14<sup>th</sup> FLOOR