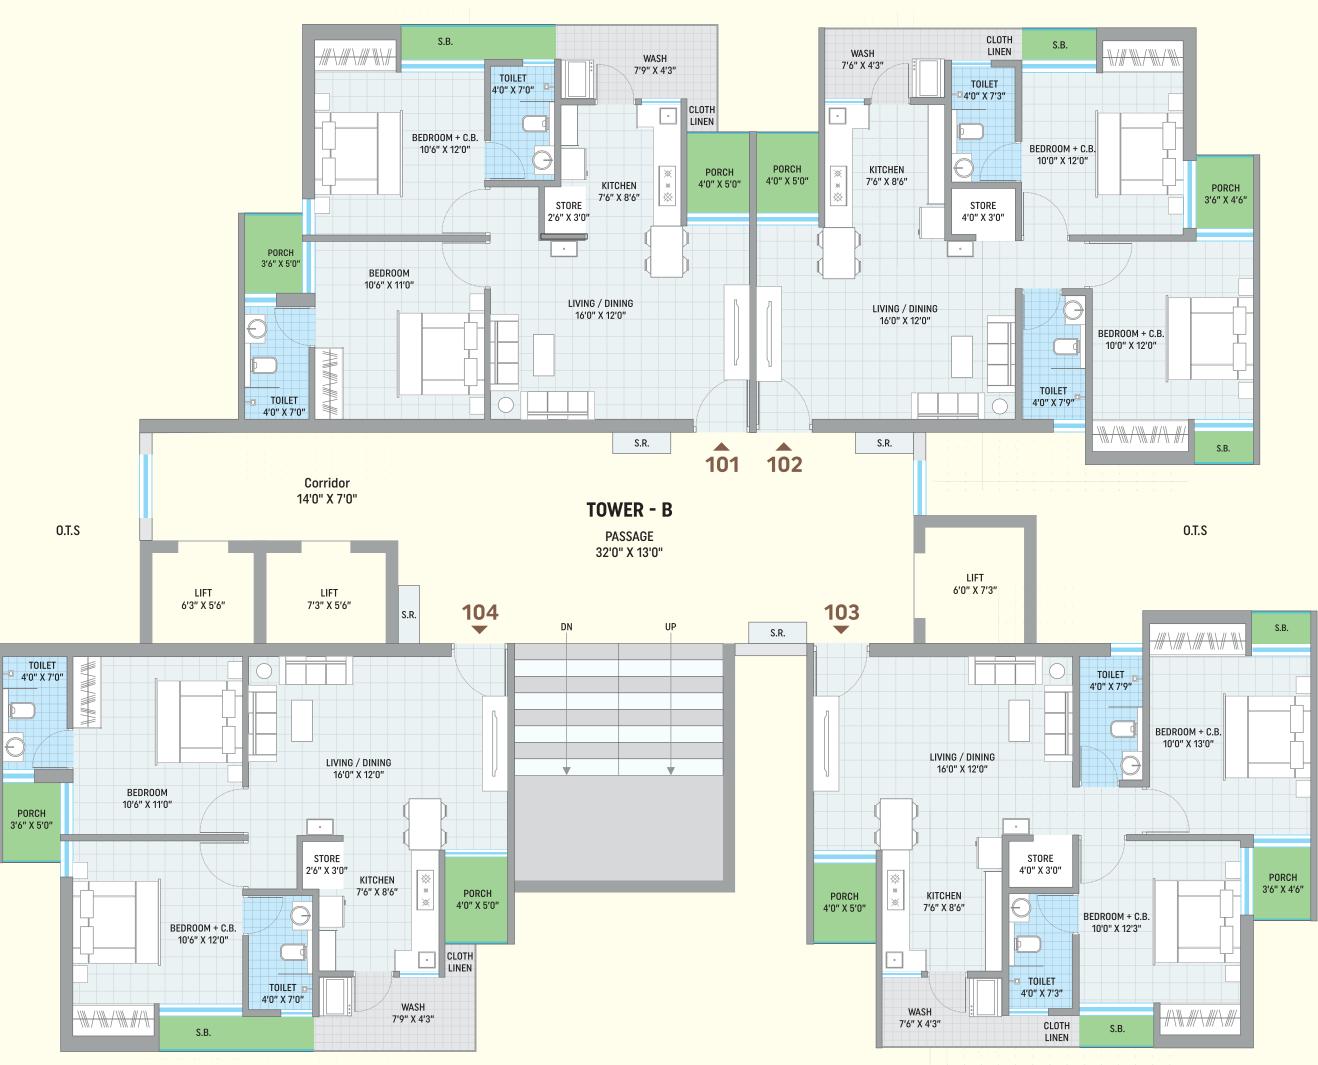

#### TOWER | B

1<sup>st</sup> TO 14<sup>th</sup> FLOOR

2 BHK

**CARPET :** 651 SQ. FT.

RANCE STRUCT BOULS ROUTE HEIGHTS