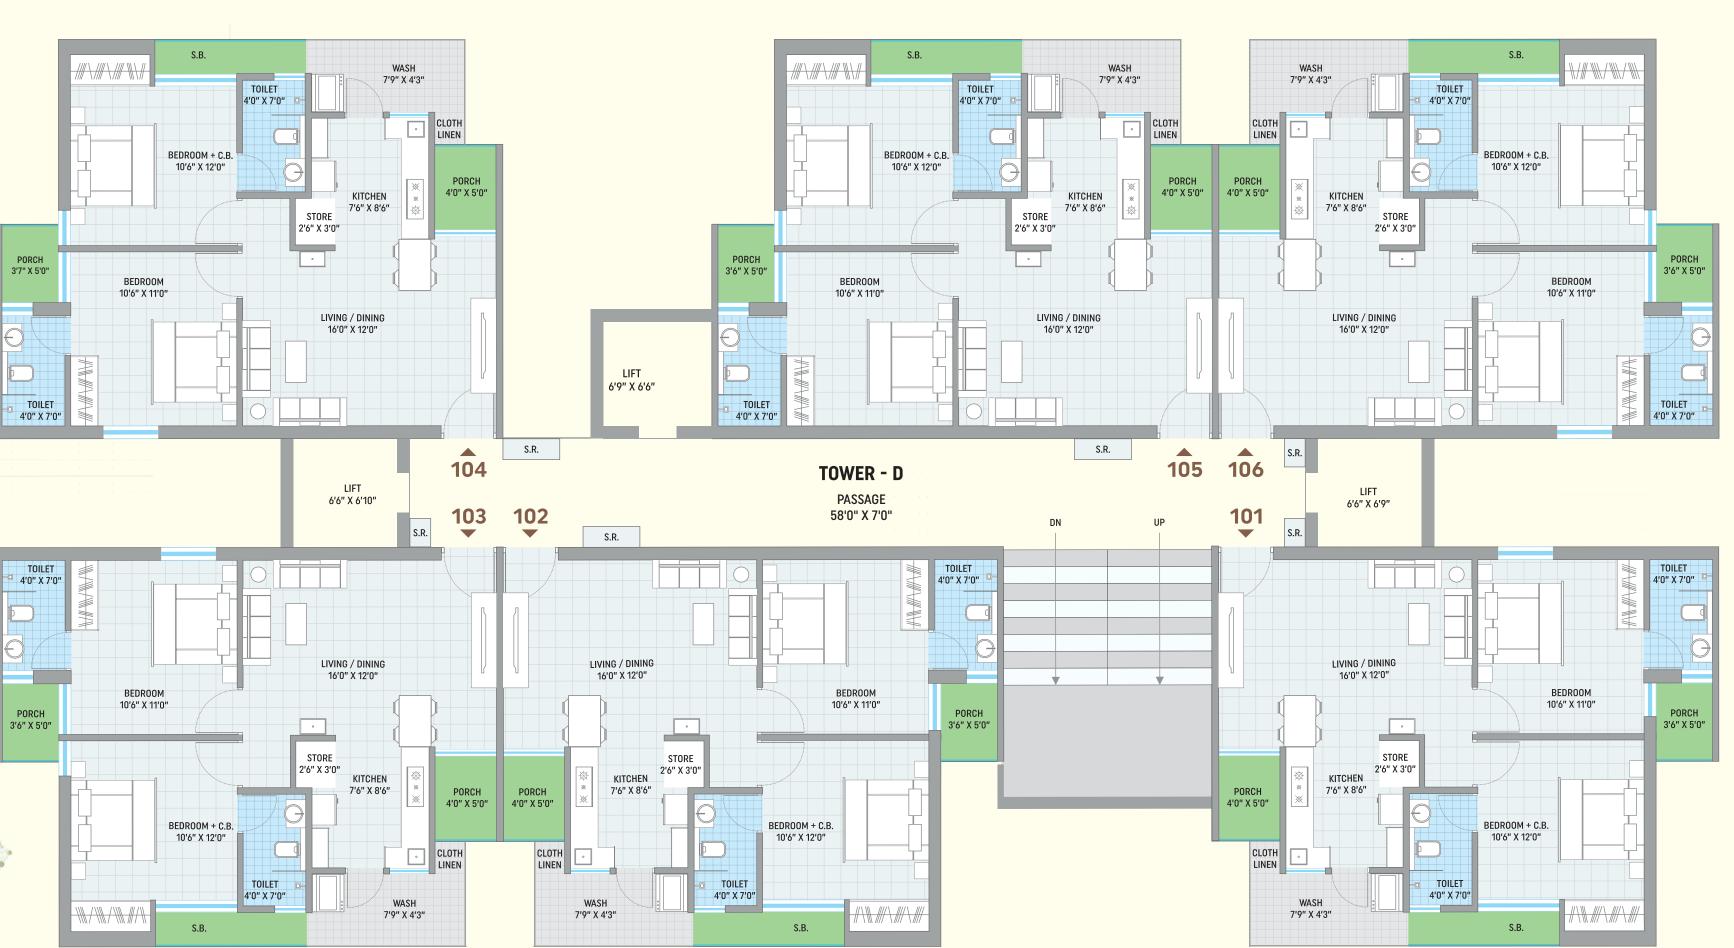

#### TOWER | D

1<sup>st</sup> TO 14<sup>th</sup> FLOOR

2 BHK

CARPET : 651 SQ. FT.