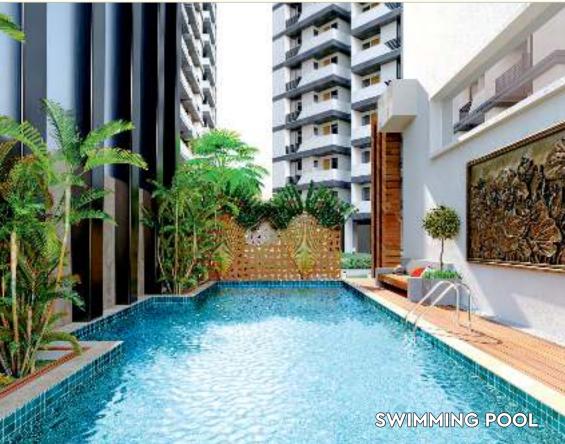

## 85116 65547

શરણમ્ હાઈટસ, ૧૫૦ કુટ રીગ રોડ, અતીથી દેવો ભવ હોટલની પાસે, માધાપર સર્કલ, રેલનગર, રાજકોટ. FOR LOCATION

FOR BROCHURE









# & 3 BHK LAVISH FLATS WITH SHOPS

2









### CLUBHOUSE PREMIUM RECREATION DESIGN









## THE FASCINATING FACETS OF LAVISH LIVING

















| Terrace      |          |  |
|--------------|----------|--|
| 14 St Floor  |          |  |
| 13 St Floor  |          |  |
| 12 St Floor  |          |  |
| 11 St Floor  |          |  |
| 10 St Floor  |          |  |
| 9 St Floor   |          |  |
| 3 St Floor   |          |  |
| 7 St Floor   |          |  |
| ó St Floor   |          |  |
| 5 St Floor   |          |  |
| 4 St Floor   |          |  |
| 3 St Floor   |          |  |
| 2 St Floor   |          |  |
| l St Floor   |          |  |
| Ground Floor | **       |  |
| Basement     | i: 888 i |  |

### **GROUND FLOOR**

#### SHOWROOM & SHOPS PLAN





# Shopping at DOORSTEPS ...!



### TOWER | A

1<sup>st</sup> TO 14<sup>th</sup> FLOOR

2 BHK

CARPET : 651 SQ. FT.







#### TOWER | B

1<sup>st</sup> TO 14<sup>th</sup>