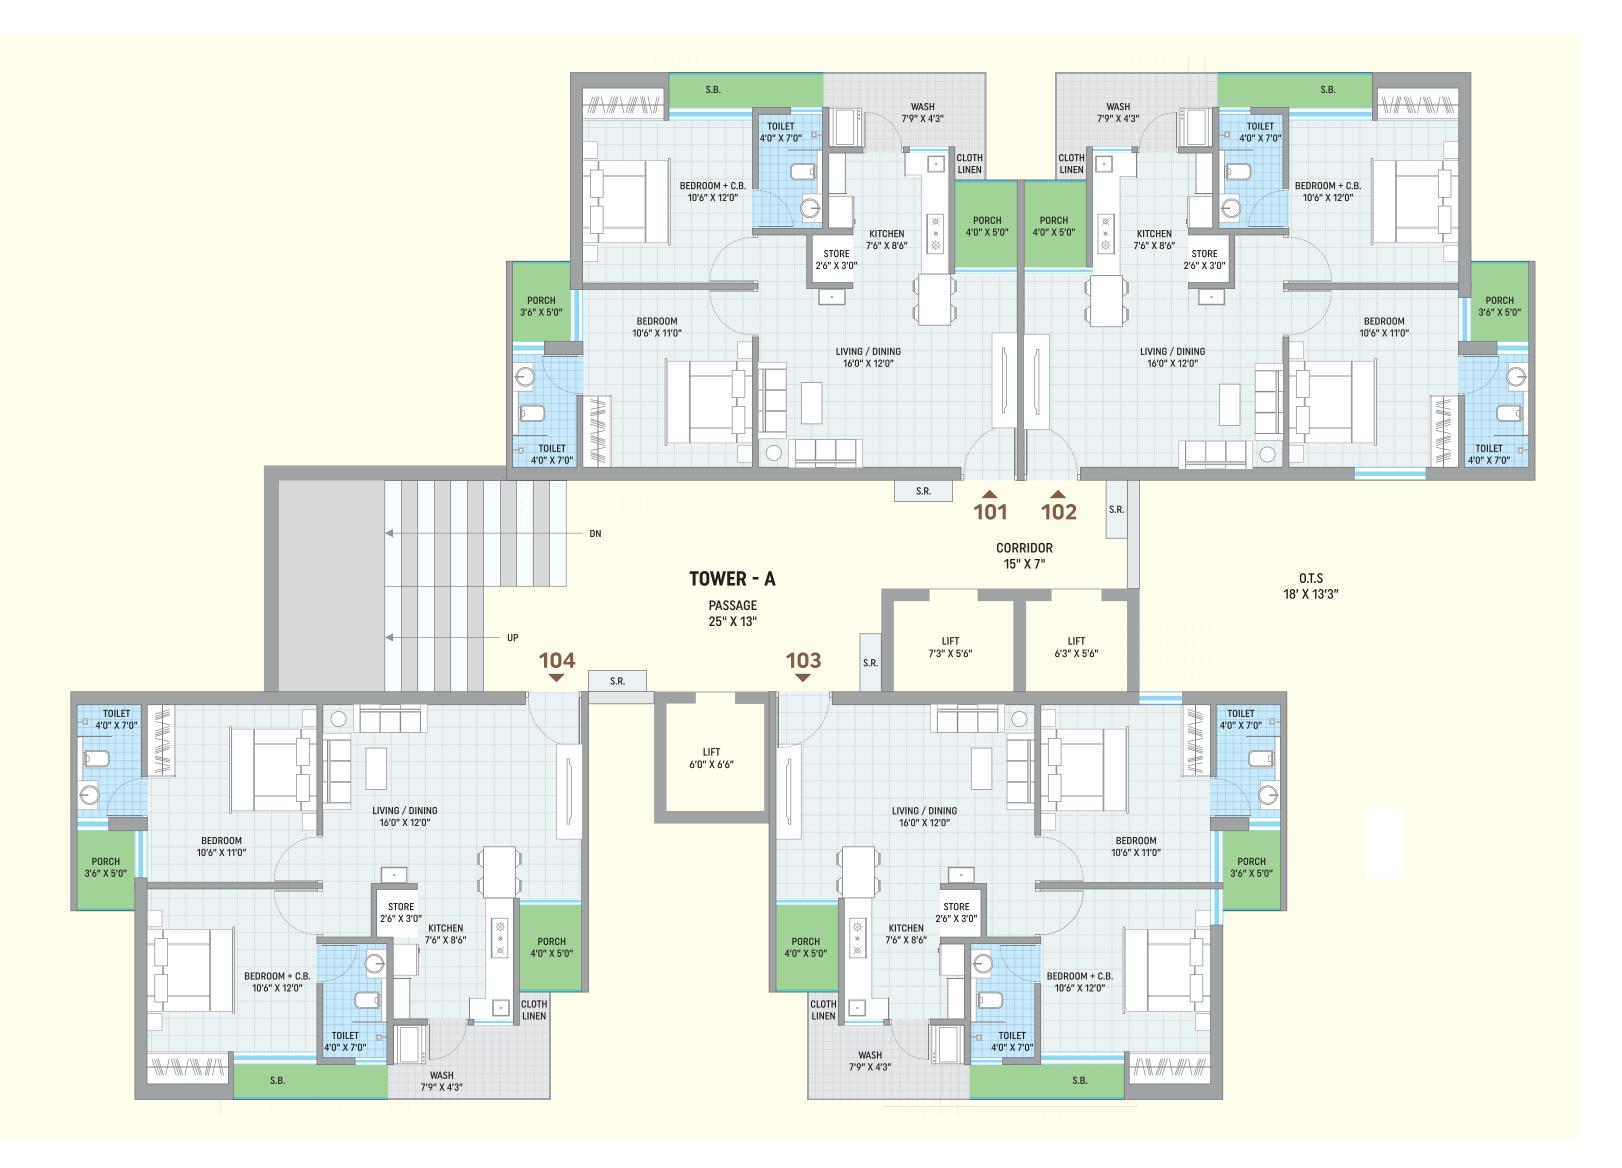

### TOWER | A

1<sup>st</sup> TO 14<sup>th</sup> FLOOR

2 BHK

CARPET : 651 SQ. FT.

#### USABLE CARPET 651 SQ. FT.

LEGAL DISCLAIMER: • All the elements, objects, treatment, materials, equipment & colour scheme are artisan's impression & purely for presentation purpose • By no means it will form a part of the amenities, features or specification of our final product. This brochure is intended only for easy display & information of the scheme & does not form part of the legal documents, agreement for sale shall be final & binding to the purchaser.